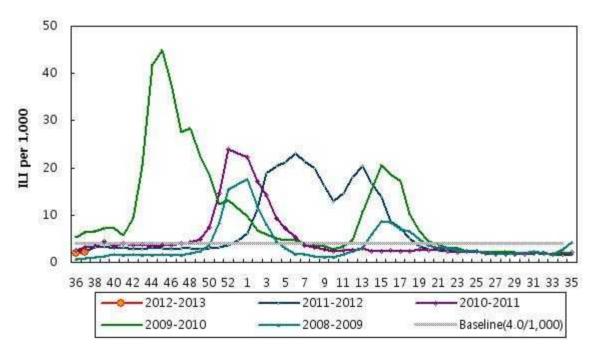

## Weekly Influenza like Illness Proportion

The overall proportion of patients, who visited sentinel physicians for influenzalike illness (ILI) was 2.1‰ for week 37. This permillage is below the national baseline of 4.0‰.