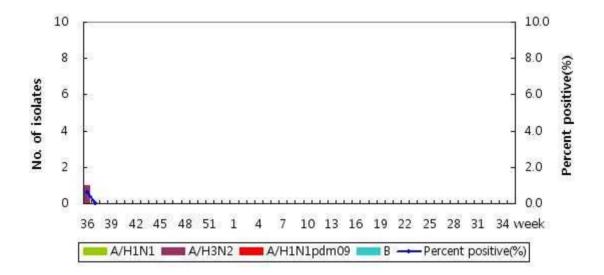

## Weekly Report of Influenza Virus Isolation, 2012-2013

1 influenza virus was isolated until the 37<sup>th</sup> week in 2012-2013 season. 1 virus was identified as A/H3N2.