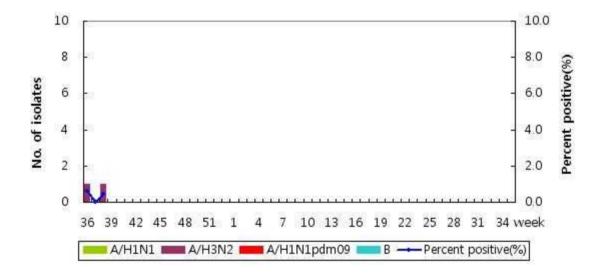

## Weekly Report of Influenza Virus Isolation, 2012-2013

2 influenza viruses were isolated until the 38<sup>th</sup> week in 2012-2013 season. 2 viruses were identified as A/H3N2.