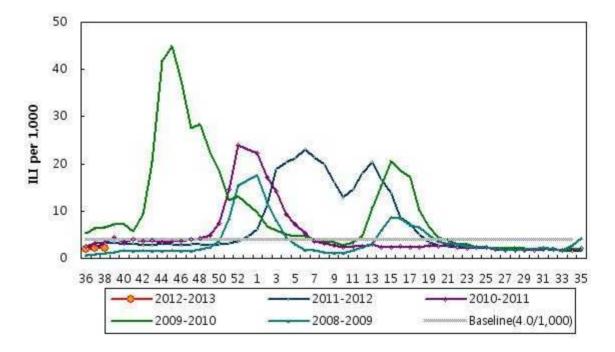

## Weekly Influenza like Illness Proportion

The overall proportion of patients, who visited sentinel physicians for influenza-like illness (ILI) was 2.2% for week 38. This permillage is below the national baseline of 4.0%.