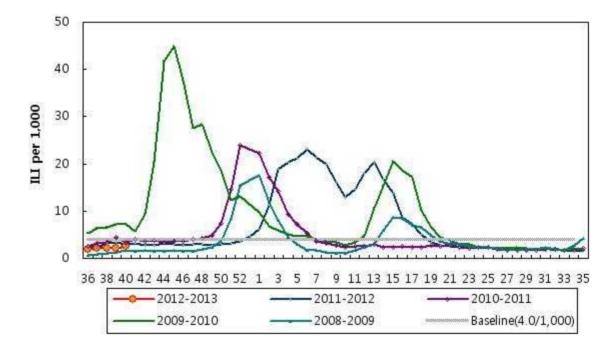

## Weekly Influenza like Illness Proportion

The overall proportion of patients, who visited sentinel physicians for influenza-like illness (ILI) was 2.5% for week 40. This permillage is below the national baseline of 4.0%.