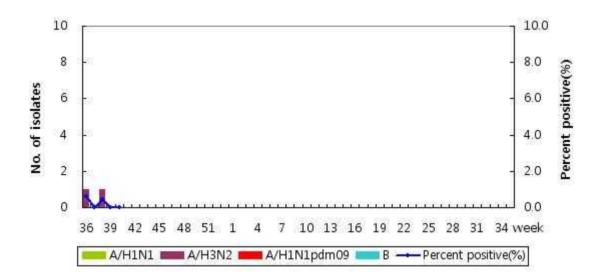

## Weekly Report of Influenza Virus Isolation, 2012-2013

2 influenza viruses were isolated until the 40<sup>th</sup> week in 2012-2013 season. 2 viruses were identified as A/H3N2.