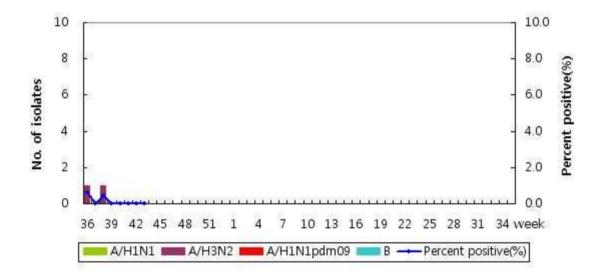

## Weekly Report of Influenza Virus Isolation, 2012-2013

2 influenza viruses were isolated until the 43<sup>th</sup> week in 2012-2013 season. 2 viruses were identified as A/H3N2.