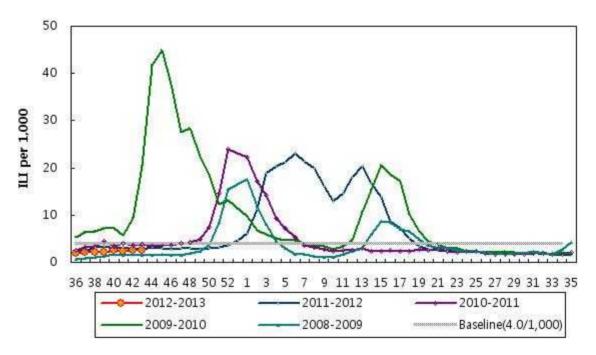

## Weekly Influenza like Illness Proportion

The overall proportion of patients, who visited sentinel physicians for influenzalike illness (ILI) was 2.5‰ for week 43. This permillage is below the national baseline of 4.0‰.