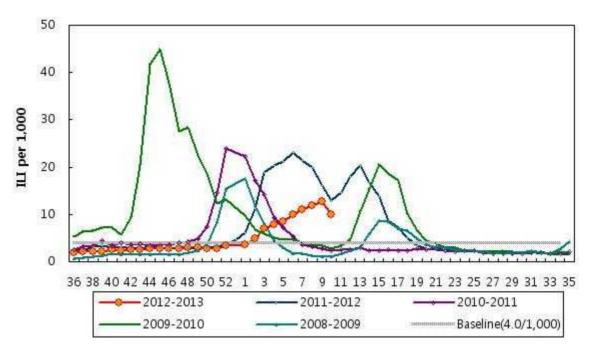

## Weekly Influenza like Illness Proportion

The overall proportion of patients, who visited sentinel physicians for influenzalike illness (ILI) was 9.9‰ for week 10. This permillage is above the national baseline of 4.0‰.