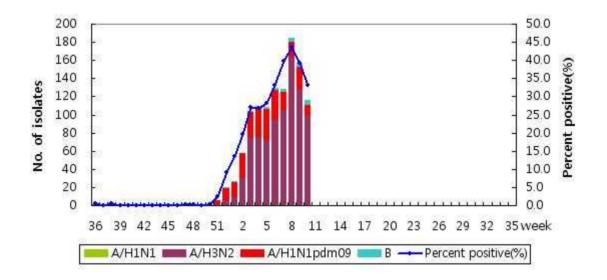

## Weekly Report of Influenza Virus Isolation, 2012-2013

1,151 influenza viruses were isolated until the 10<sup>th</sup> week in 2012-2013 season. 858 viruses were identified as A/H3N2, 266 viruses were identified as A/H1N1pdm09 and 27 viruses were identified as B.