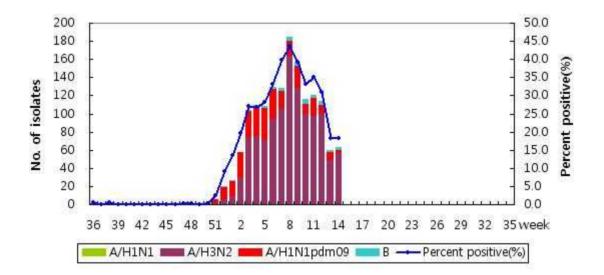

## Weekly Report of Influenza Virus Isolation, 2012-2013

- 1,508 influenza viruses were isolated until the 14<sup>th</sup> week in 2012-2013 season.
- 1,160 viruses were identified as A/H3N2, 308 viruses were identified as A/H1N1pdm09 and 40 viruses were identified as B.