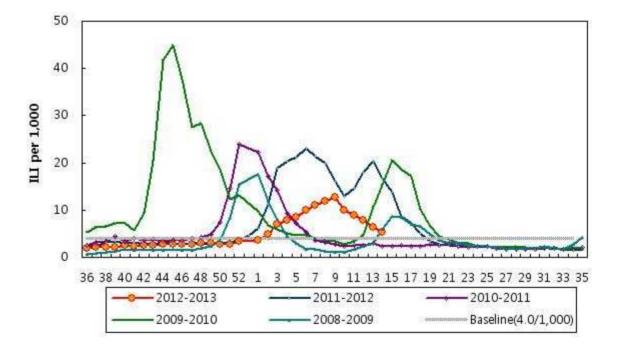

## Weekly Influenza like Illness Proportion

The overall proportion of patients, who visited sentinel physicians for influenza-like illness (ILI) was 5.3% for week 14. This permillage is above the national baseline of 4.0%.