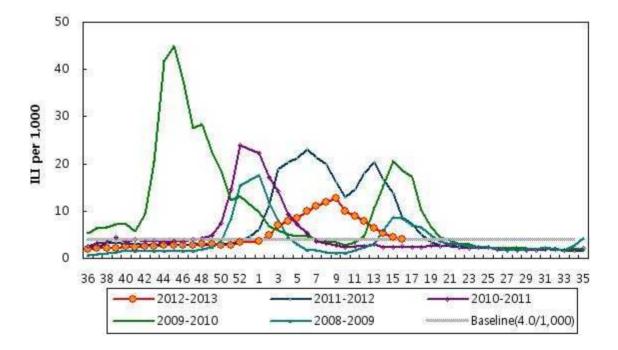

## Weekly Influenza like Illness Proportion

The overall proportion of patients, who visited sentinel physicians for influenzalike illness (ILI) was 4.1% for week 16. This permillage is above the national baseline of 4.0%.