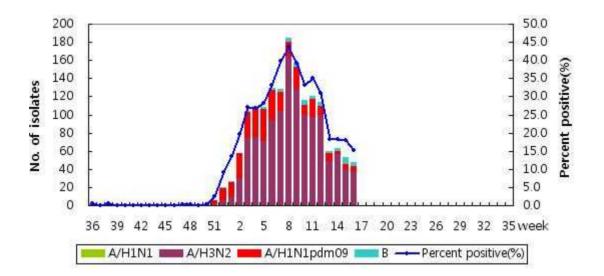

## Weekly Report of Influenza Virus Isolation, 2012-2013

1,608 influenza viruses were isolated until the 16<sup>th</sup> week in 2012-2013 season.

1,235 viruses were identified as A/H3N2, 321 viruses were identified as A/H1N1pdm09 and 52 viruses were identified as B.