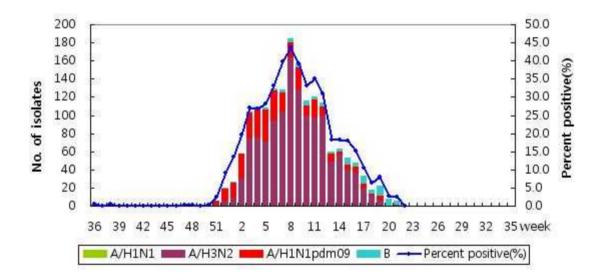

## Weekly Report of Influenza Virus Isolation, 2012-2013

1,695 influenza viruses were isolated until the 22<sup>th</sup> week in 2012-2013 season.

1,274 viruses were identified as A/H3N2, 331 viruses were identified as A/H1N1pdm09 and 90 viruses were identified as B.