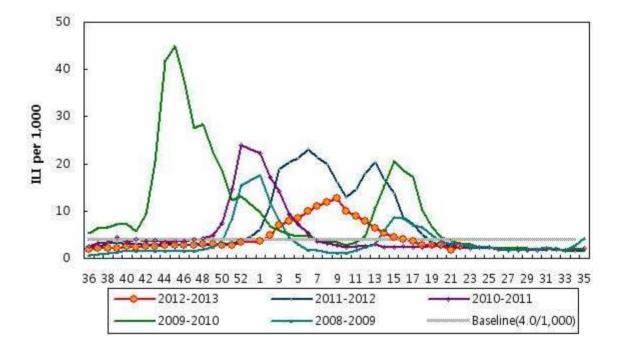

## Weekly Influenza like Illness Proportion

The overall proportion of patients, who visited sentinel physicians for influenza-like illness (ILI) was 2.5% for week 22. This permillage is below the national baseline of 4.0%.